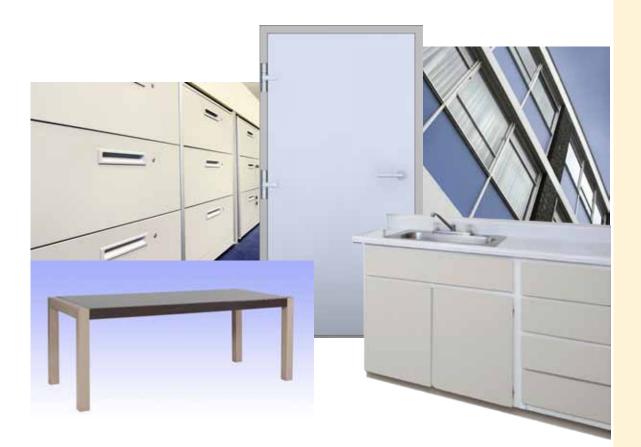

## Versatile inspection for many products

Dr. Schenk's EasyInspect system is the perfect automatic surface inspection solution for all types of uniformly coated, flat architectural surfaces from doors, table tops and kitchen counters, to interior and exterior building panels.

Office and residential furniture are among the many coated products that can be inspected with EasyInspect

## Applications

- Doors
- Interior furniture elements:
  - Table tops / kitchen counters
  - Cabinets
  - Wardrobes
  - Shelves
- · Coated elevator doors and cabins
- Interior /exterior building panels
- and many more...

Exterior building siding panels can be inspected as easily as interior elements.