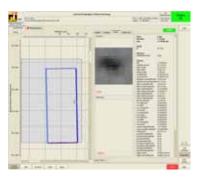

## Monitoring of the coating process

Dr. Schenk's EasyMeasure measures the overall properties, e.g. homogeneity, of the surface. The resulting data is displayed in an operatorfriendly visualization and real time 2D map in cross and machine direction.

Local defects displayed in defect map

Homogeneity map displaying coating properties

Dr. Schenk's production site

Dr. Schenk GmbH, established in 1985, is an innovative high-tech company based in Munich, Germany. For the third decade now, the range of products and services offered by Dr. Schenk comprises comprehensive solutions for automated quality assurance and production process monitoring for the flat glass, film and foil, converting, paper, solar, optical media and semiconductor industries. In these areas Dr. Schenk continues to set new standards for the inspection of surfaces through the utilization of the latest technical advances in optics and electronics. The company's primary objective is to achieve complete satisfaction of our customers on a long-term basis. This vision is realized by a perfect synergy between innovative solutions and practical ideas. Global sales and service facilities ensure local support, technical service, training and consulting at any phase of a project. From modular standard units to complex and highly customized systems -Dr. Schenk's high performance test and inspection products have precision in focus!